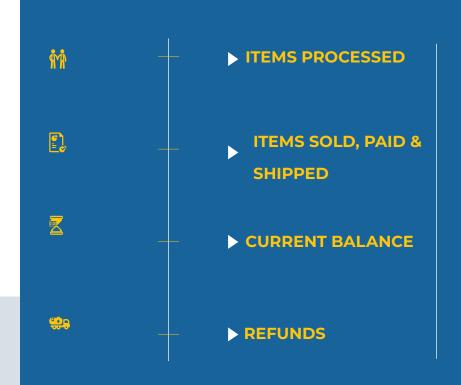

# TRANSPARENT & LIVE REPORTING

When you sell an item with NRI, you will be provided with live, to-the-second, reporting on your project. Your reporting portal will give you access to key reports including: